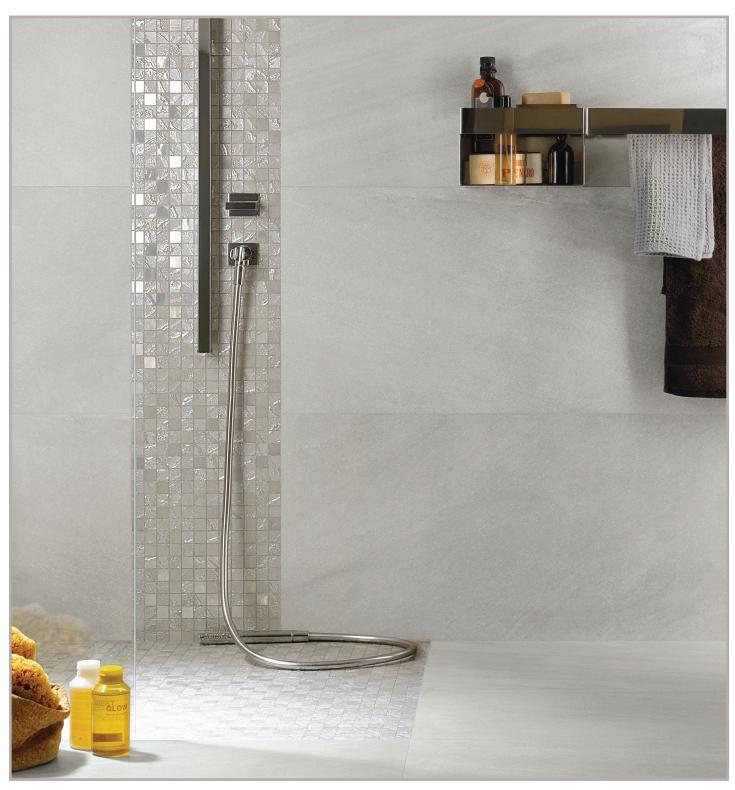

Inspired By Nature,

DOMSWNE1224

12x24

DOMSWNEMOS22

2x2 mosaic

DOMSWNEMOS11GLA

1x1 mosaic

DOMSWNEBN325

3x24 bullnose

Non-Stock Sizes: 24x24, 12x48, 24x48 (special order items. 5-6 weeks delivery.)

DOMSWBE1224

12x24

DOMSWBEMOS22

2x2 mosaic

DOMSWBEMOS11GLA

1x1 mosaic