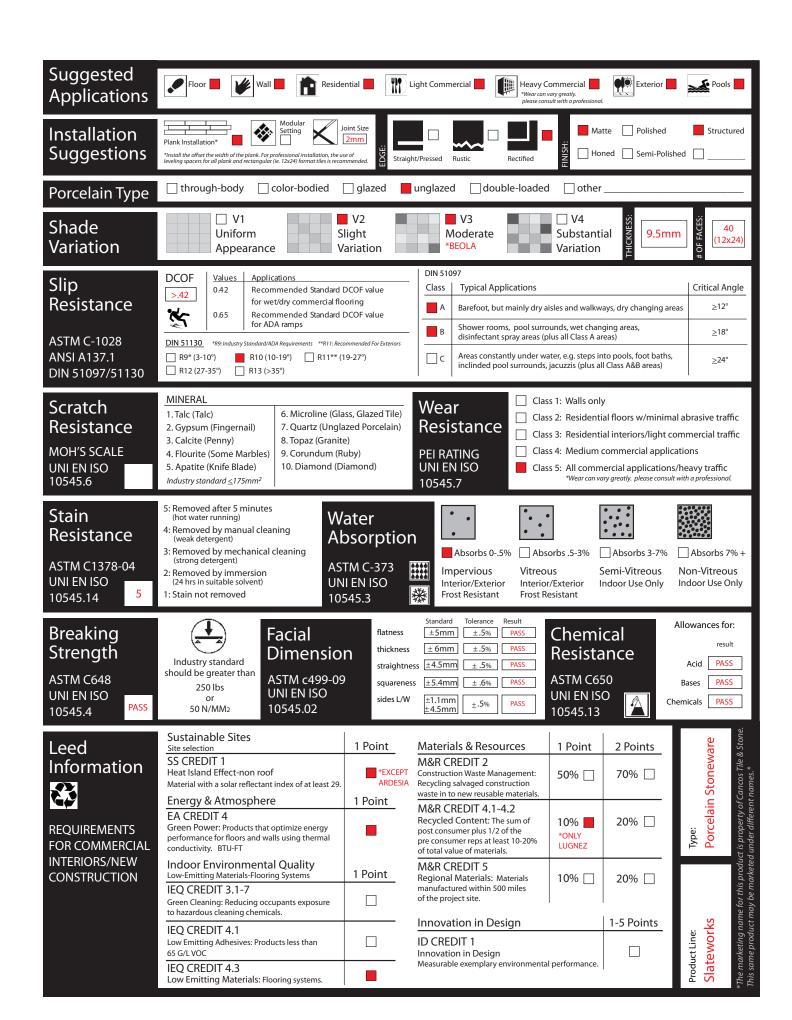

12x24

DOMSWNEMOS22



2x2 mosaic

DOMSWNEMOS11GLA



1x1 mosaic

DOMSWNEBN325



3x24 bullnose

Non-Stock Sizes: 24x24, 12x48, 24x48 (special order items. 5-6 weeks delivery.)





DOMSWBE1224



12x24

DOMSWBEMOS22



2x2 mosaic

DOMSWBEMOS11GLA



1x1 mosaic

## DOMSWBEBN325



3x24 bullnose

Non-Stock Sizes: 24x24, 12x48, 24x48 (special order items. 5-6 weeks delivery.)





DOMSWLU1224



12x24

DOMSWLUMOS22



2x2 mosaic

DOMSWLUMOS11GLA



1x1 mosaic

## DOMSWLUBN325



3x24 bullnose

Non-Stock Sizes: 24x24, 12x48, 24x48 (special order items. 5-6 weeks delivery.)

## Quartzite Bianco



DOMSWBI1224



12x24

DOMSWBIMOS22



2x2 mosaic

DOMSWBIMOS11GLA



1x1 mosaic

DOMSWBIBN325



3x24 bullnose

Non-Stock Sizes: 24x24, 12x48, 24x48 (special order items. 5-6 weeks delivery.)