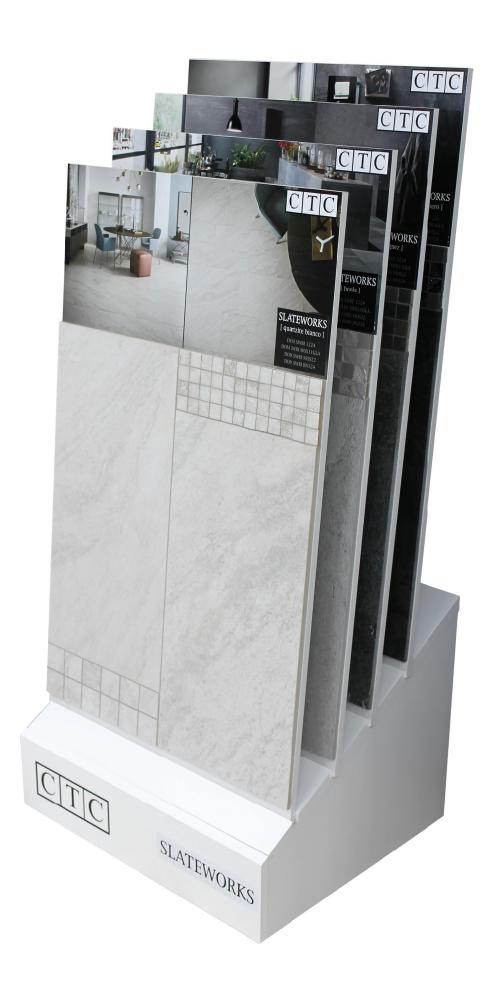

12x24

DOMSWNEMOS22



2x2 mosaic

DOMSWNEMOS11GLA



1x1 mosaic

DOMSWNEBN325



3x24 bullnose

Non-Stock Sizes: 24x24, 12x48, 24x48 (special order items. 5-6 weeks delivery.)





DOMSWBE1224



12x24

DOMSWBEMOS22



2x2 mosaic

DOMSWBEMOS11GLA



1x1 mosaic

## DOMSWBEBN325



3x24 bullnose

Non-Stock Sizes: 24x24, 12x48, 24x48 (special order items. 5-6 weeks delivery.)





DOMSWLU1224



12x24

DOMSWLUMOS22



2x2 mosaic

DOMSWLUMOS11GLA



1x1 mosaic

## DOMSWLUBN325



3x24 bullnose

Non-Stock Sizes: 24x24, 12x48, 24x48 (special order items. 5-6 weeks delivery.)

## Quartzite Bianco



DOMSWBI1224



12x24

DOMSWBIMOS22



2x2 mosaic

DOMSWBIMOS11GLA



1x1 mosaic

DOMSWBIBN325



3x24 bullnose

Non-Stock Sizes: 24x24, 12x48, 24x48 (special order items. 5-6 weeks delivery.)