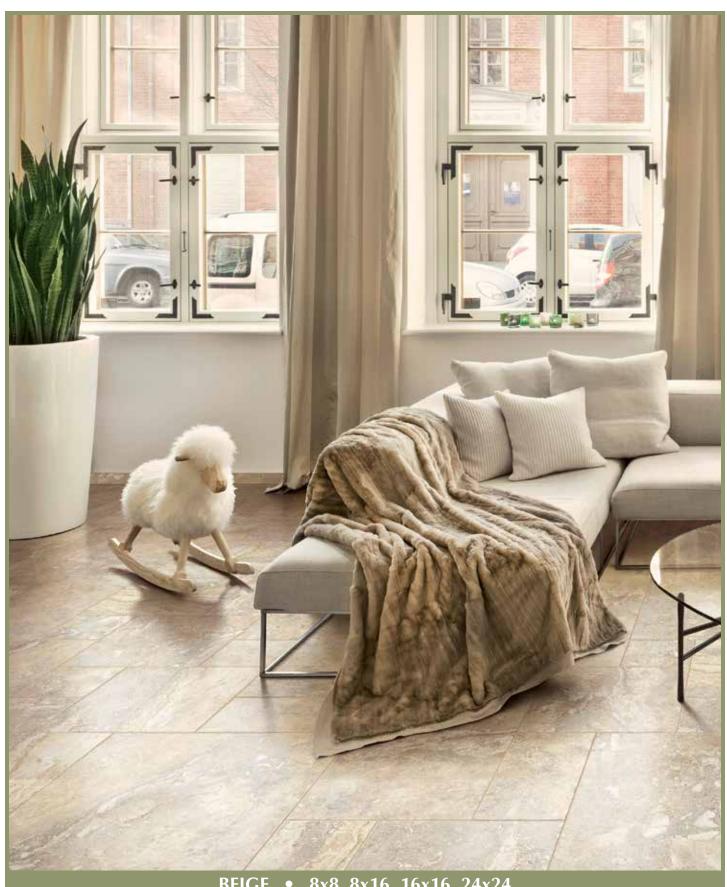

Inspired By Nature,

Made Possible By...

**BEIGE** • 8x8, 8x16, 16x16, 24x24

2 x 8 |

CER REBE 816

| 8 x 16 |

CER REBE 16

| 16 x 16 |