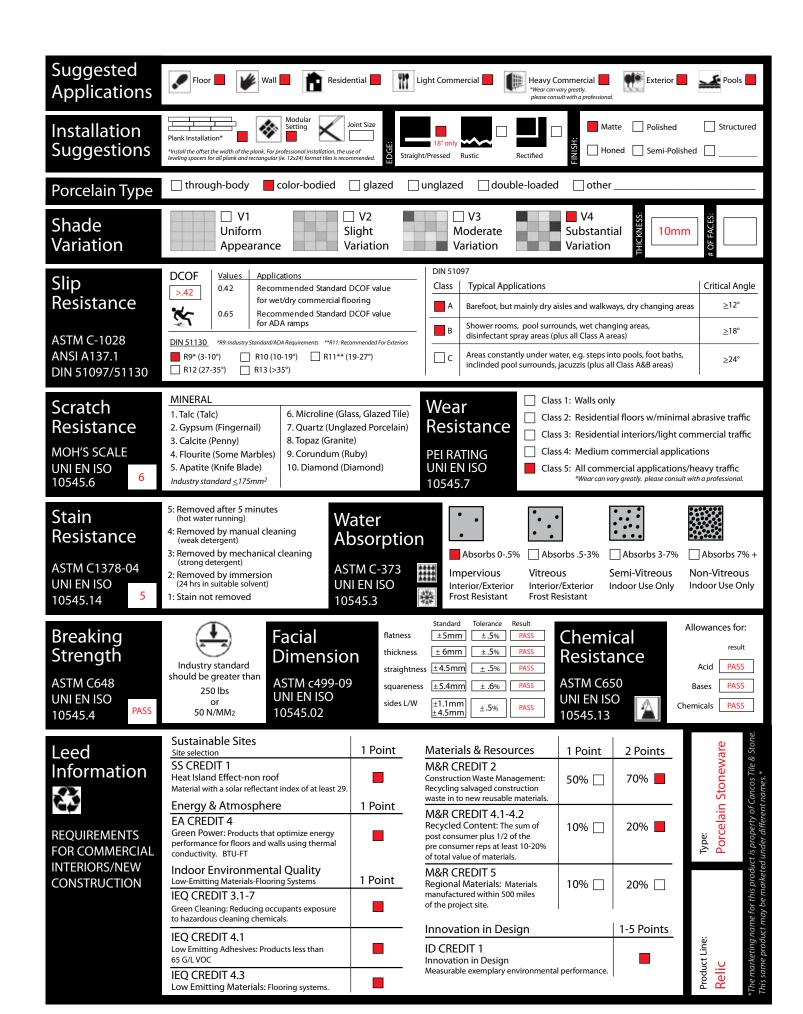

em details\*

## CER REBE 1624



| 16 x 24 |

Beige

CER REBE 24



24 x 24 |

CER REBE BN224







2 x 2







CER REBI 28



2 x 8

CER REBI 816



| 8 x 16 |

CER REBI 16



| 16 x 16 |

CER REBI MOS22



2 x 2 | mosaic

CER REBI 1624



16 x 24

CER REBI 24



24 x 24 |

CER REBI BN224











decos \*enlarged to show item details\*





BEIGE • 8x8, 2x2 mosaic, 2x2 decos





CER RENO 28



CER RENO 816



8 x 16 |

CER RENO 16



16 x 16

CER RENO MOS22



CER RENO D22



decos \*enlarged to show item details\*

## CER RENO 1624



| 16 x 24 |

**CER RENO 24** 



24 x 24

**CER RENO BN224** 







2 x 2







8 x 8



CER RETO 816



8 x 16

CER RETO 16



| 16 x 16 |

CER RETO MOS22





CER RETO 1624



| 16 x 24 |

CER RETO 24



24 x 24 |

CER RETO BN224









2 x 2