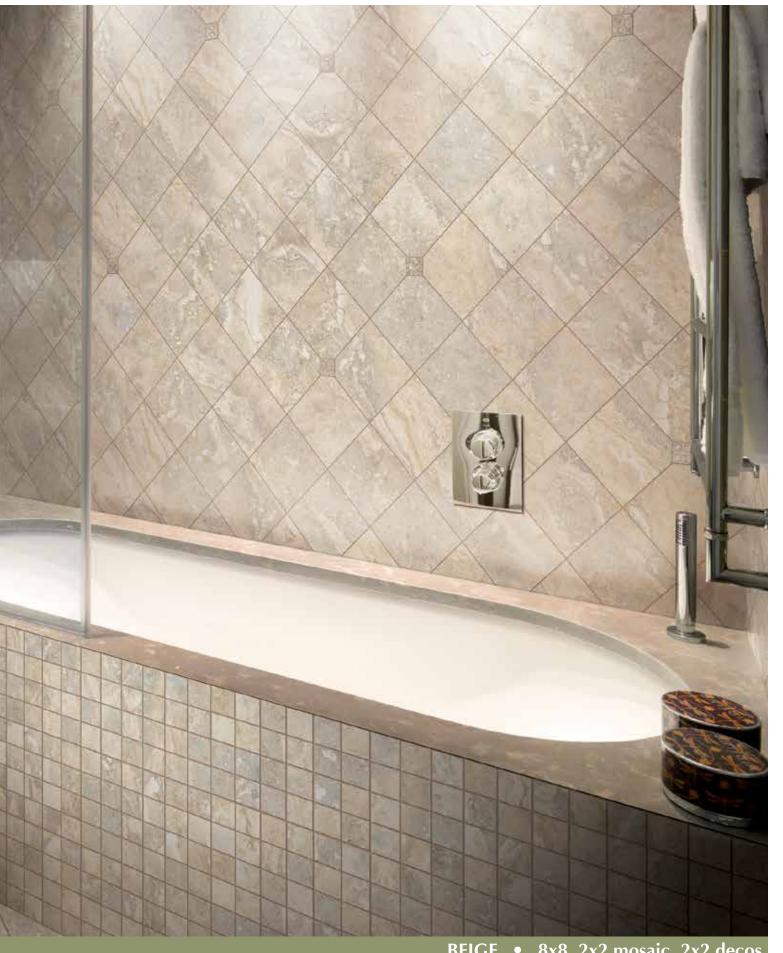

Inspired By Nature,

Made Possible By...

**BEIGE** • 8x8, 8x16, 16x16, 24x24

2 x 8 |

CER REBE 816

| 8 x 16 |

CER REBE 16

| 16 x 16 |

16 x 24

CER REBI 24

24 x 24 |

CER REBI BN224

decos \*enlarged to show item details\*

BEIGE • 8x8, 2x2 mosaic, 2x2 decos

CER RENO 28

CER RENO 816