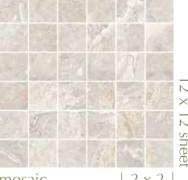

CER REBE MOS22

CER REBE D22

decos \*enlarged to show item details\*

2 x 8

CER REBI 816

| 8 x 16 |

CER REBI 16

| 16 x 16 |

CER REBI MOS22

2 x 2 | mosaic

CER REBI 1624