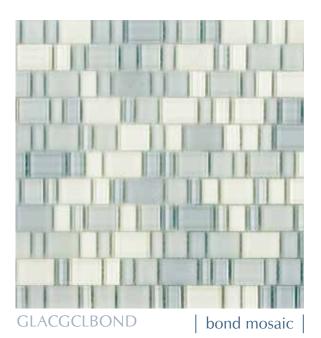

Inspired By Nature, Made Possible By...



## **GLASS TILE**

## BISCUIT



GLACGBIPIXI

pixi mosaic

Crystal Glass

## CLOUD



GLACGCLPEN

.5 x 12 pencil



GLACGCLPIXI

pixi mosaic

## **GLASS TILE**

# FOG





**GLACGFOPEN** 

.5 x 12 pencil



**GLACGFOBOND** 

bond mosaic



**GLACGFOPIXI** 

pixi mosaic

Crystal Glass

GREIGE



GLACGGGPEN

.5 x 12 pencil



GLACGGGBOND

bond mosaic



**GLACGGGPIXI** 

pixi mosaic



## SUPER WHITE







### ALL COLORS: .5x12 Pencil, 4x12 SUPER WHITE: 2x8, 3x6

| APPLICATION        | INTERIOR              |    | EXTERIOR* |         | R*       |          |
|--------------------|-----------------------|----|-----------|---------|----------|----------|
|                    | R                     | LC | HC        | R       | LC       | HC       |
| Walls/Backsplashes | Х                     | X  | X         | X       | Х        | X        |
| Floors             |                       |    |           |