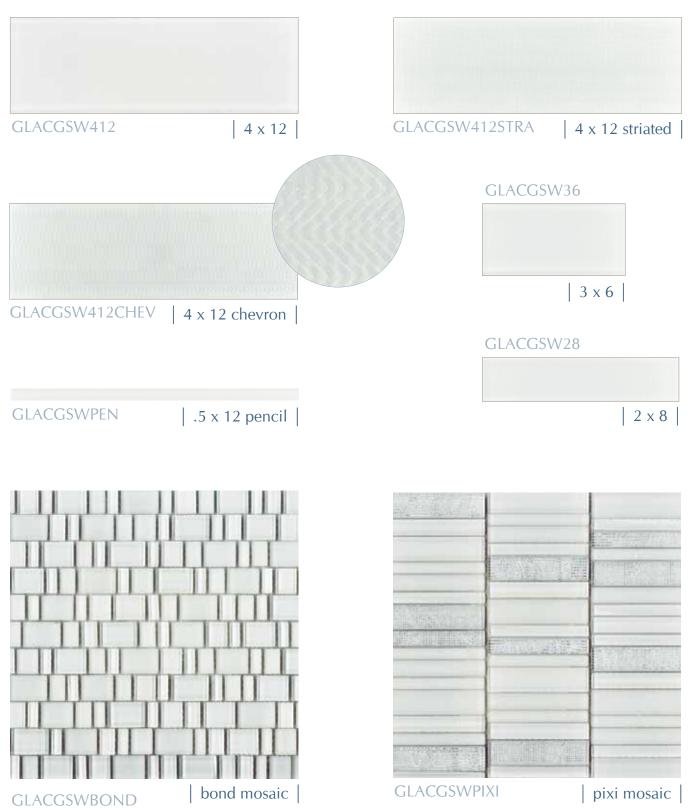

Inspired By Nature, Made Possible By...



## **GLASS TILE**

## BISCUIT



GLACGBIPIXI

pixi mosaic

Crystal Glass

## CLOUD



GLACGCLPEN

.5 x 12 pencil



GLACGCLPIXI

pixi mosaic

## **GLASS TILE**

# FOG





**GLACGFOPEN** 

.5 x 12 pencil



**GLACGFOBOND** 

bond mosaic



**GLACGFOPIXI** 

pixi mosaic

Crystal Glass

GREIGE



GLACGGGPEN

.5 x 12 pencil



GLACGGGBOND

bond mosaic



**GLACGGGPIXI** 

pixi mosaic



## SUPER WHITE







### ALL COLORS: .5x12 Pencil, 4x12 SUPER WHITE: 2x8, 3x6

| APPLICATION        | INTERIOR              |    | EXTERIOR* |         | R*       |          |
|--------------------|-----------------------|----|-----------|---------|----------|----------|
|                    | R                     | LC | HC        | R       | LC       | HC       |
| Walls/Backsplashes | Х                     | X  | X         | X       | Х        | X        |
| Floors             |                       |    |           |         |          |          |
| Countertops        |                       |    |           |         |          |          |
| Submerged Areas    | Х                     | X  | X         |         |          |          |
| R - Residential LC | LC - Light Commercial |    |           |