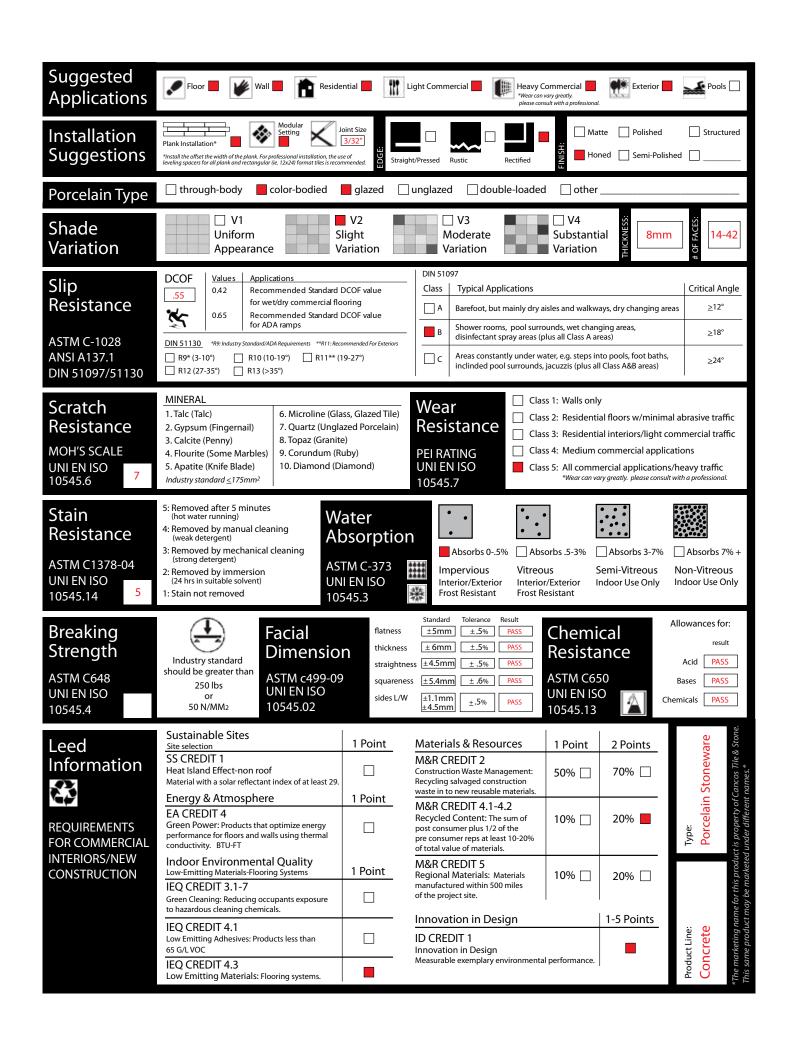

bullnose





USACOGR1224 USACPGR1224\*



12 x 24

USACOGRMOS22 USACPGRMOS22\*



2 x 2 mosaic

USACOGR1836 USACPGR1836\*



| 18 x 36 |

USACOGR636\* USACPGR636\*



USACOGRBN424 USACPGRBN424\*



4 x 24 bullnose





USACORU1224 USACPRU1224\*



12 x 24

USACORUMOS22 USACPRUMOS22\*



2 x 2 mosaic

USACORU1836 USACPRU1836\*



18 x 36

USACORU636\* USACPRU636\*



USACORUBN424 USACPRUBN424\*



4 x 24 bullnose





USACOWH1224 USACPWH1224\*



12 x 24

USACOWHMOS22 USACPWHMOS22\*



USACOWH1836 USACPWH1836\*



USACOWH636\* USACPWH636\*



USACOWHBN424 USACPWHBN424\*



4 x 24 bullnose





USACOWO1224 USACPWO1224\*



12 x 24

USACOWOMOS22 USACPWOMOS22\*



2 x 2 mosaic

USACOWO1836 USACPWO1836\*



18 x 36

USACOWO636\*
USACPWO636\*



USACOWOBN424 USACPWOBN424\*



4 x 24 bullnose