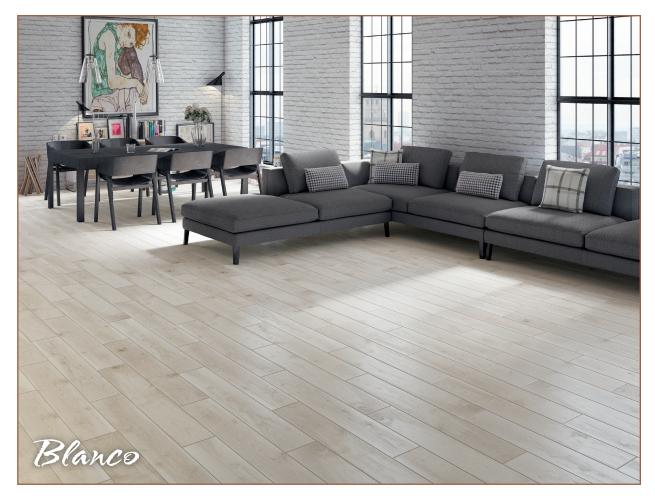

Inspired By Nature, Made Possible By...

6 x 36

6 x 36

| Suggested<br>Applications                                       | Floor Wall                                                                                                                                                                                                                                                                                                                                                                                                                                                                                                                                                   | Residential                 | Light Commercial                                                                                                                                                                                                                                                                                                                                                                                                                                                                                                                                                                                                                                                                                                                                                                                                                                                                                                                                                                                                                                                                                                                                                                                                                                                                                                                                                                                                                                                                                                                                                                                                                                                                                                                                                                                                             | Heavy<br>Commercial                                   | Exterior                                                                                                   | <b>≥</b>                    | Pools                                                                                                                             |
|-----------------------------------------------------------------|--------------------------------------------------------------------------------------------------------------------------------------------------------------------------------------------------------------------------------------------------------------------------------------------------------------------------------------------------------------------------------------------------------------------------------------------------------------------------------------------------------------------------------------------------------------|-----------------------------|------------------------------------------------------------------------------------------------------------------------------------------------------------------------------------------------------------------------------------------------------------------------------------------------------------------------------------------------------------------------------------------------------------------------------------------------------------------------------------------------------------------------------------------------------------------------------------------------------------------------------------------------------------------------------------------------------------------------------------------------------------------------------------------------------------------------------------------------------------------------------------------------------------------------------------------------------------------------------------------------------------------------------------------------------------------------------------------------------------------------------------------------------------------------------------------------------------------------------------------------------------------------------------------------------------------------------------------------------------------------------------------------------------------------------------------------------------------------------------------------------------------------------------------------------------------------------------------------------------------------------------------------------------------------------------------------------------------------------------------------------------------------------------------------------------------------------|-------------------------------------------------------|------------------------------------------------------------------------------------------------------------|-----------------------------|-----------------------------------------------------------------------------------------------------------------------------------|
| Installation<br>Suggestions                                     | Joint Size Modular Setting Plank Installation                                                                                                                                                                                                                                                                                                                                                                                                                                                                                                                | üi US Straight/Pre          | ssed Rustic Rectified                                                                                                                                                                                                                                                                                                                                                                                                                                                                                                                                                                                                                                                                                                                                                                                                                                                                                                                                                                                                                                                                                                                                                                                                                                                                                                                                                                                                                                                                                                                                                                                                                                                                                                                                                                                                        | Matte Honec                                           | Polished  Semi-Polis                                                                                       |                             | ructured                                                                                                                          |
| Porcelain Type                                                  | through-body color-bodied                                                                                                                                                                                                                                                                                                                                                                                                                                                                                                                                    | glazed                      | □ unglazed □ doub                                                                                                                                                                                                                                                                                                                                                                                                                                                                                                                                                                                                                                                                                                                                                                                                                                                                                                                                                                                                                                                                                                                                                                                                                                                                                                                                                                                                                                                                                                                                                                                                                                                                                                                                                                                                            | le-loaded                                             | other                                                                                                      |                             |                                                                                                                                   |
| Shade<br>Variation                                              |                                                                                                                                                                                                                                                                                                                                                                                                                                                                                                                                                              | V2<br>light<br>ariation     | V3<br>Moderate<br>Variation                                                                                                                                                                                                                                                                                                                                                                                                                                                                                                                                                                                                                                                                                                                                                                                                                                                                                                                                                                                                                                                                                                                                                                                                                                                                                                                                                                                                                                                                                                                                                                                                                                                                                                                                                                                                  | UV4<br>Substant<br>Variation                          | ial Pmi                                                                                                    | # OF FACES:                 | 15                                                                                                                                |
| Slip<br>Resistance                                              | DCOF 67  20.42 Standard Commercial Slip Resistor for both wet and dry areas ≥0.65 Standard ADA Slip Resistance for                                                                                                                                                                                                                                                                                                                                                                                                                                           | stance F or Ramps F *R9: Ir | 19* (3-10°) R10 (10-19°) R11** (19-27°) R12 (27-35°) R13 (>35°) R13 (>35°) R14 Requirements Recommended For Exteriors                                                                                                                                                                                                                                                                                                                                                                                                                                                                                                                                                                                                                                                                                                                                                                                                                                                                                                                                                                                                                                                                                                                                                                                                                                                                                                                                                                                                                                                                                                                                                                                                                                                                                                        | and walkwa                                            | plications<br>ut mainly dry aisles<br>ays, dry changing ar<br>oms, pool surround:<br>ng areas, disinfectar | reas                        | al Angle<br>≥12°                                                                                                                  |
| ASTM C-1028<br>ANSI A137.1<br>DIN 51097/51130                   | COF WET DRY  accessible standard result routes .6 .77 .6 .88  ramps .88                                                                                                                                                                                                                                                                                                                                                                                                                                                                                      | 0-0.50                      | Tile Classification Questionable                                                                                                                                                                                                                                                                                                                                                                                                                                                                                                                                                                                                                                                                                                                                                                                                                                                                                                                                                                                                                                                                                                                                                                                                                                                                                                                                                                                                                                                                                                                                                                                                                                                                                                                                                                                             | spray areas  Areas const into pools,                  | (plus all Class A are<br>tantly under water, e<br>foot baths, inclinded<br>jacuzzis (plus all Cla          | e.g. steps<br>d pool        | ≥18°<br>                                                                                                                          |
| Scratch<br>Resistance<br>MOH'S SCALE UNI EN ISO 7<br>10545.6    | Mineral  1. Talc (Talc) 2. Gypsum (Fingernail) 3. Calcite (Penny) 4. Flourite (Some Marbles) 5. Apatite (Knife Blade)  Industry standard ≤175mm²  6. Microline (Glass, Glazed Tile) 7. Quartz (Unglazed Porcelain) 8. Topaz (Granite) 9. Corundum (Ruby) 10. Diamond (Diamond)  Wear Resistance PEI RATING UNI EN ISO 10545.7  Class 1: Walls only Class 2: Residential floors w/minimal abrasive traffic Class 3: Residential interiors/light commercial traffic Class 4: Medium commercial applications Class 5: All commercial applications/heavy traffic |                             |                                                                                                                                                                                                                                                                                                                                                                                                                                                                                                                                                                                                                                                                                                                                                                                                                                                                                                                                                                                                                                                                                                                                                                                                                                                                                                                                                                                                                                                                                                                                                                                                                                                                                                                                                                                                                              |                                                       |                                                                                                            |                             |                                                                                                                                   |
| Stain<br>Resistance<br>ASTM C1378-04<br>UNI EN ISO<br>10545.14  | 4: Removed by manual cleaning (weak detergent) 3: Removed by mechanical cleaning (strong detergent) 2: Removed by immersion (24 hrs in suitable solvent)  AS UN                                                                                                                                                                                                                                                                                                                                                                                              | II EIN ISO 🔠                | Absorbs 05% Absorbs 05% Absorbs 05% Annual Absorbs 05% Annual Absorbs 05% Ab |                                                       | Absorbs 3-7%<br>Semi-Vitreous<br>Indoor Use Only                                                           | Absort                      | eous                                                                                                                              |
| Breaking<br>Strength<br>ASTM C648<br>UNI EN ISO<br>10545.4      | Industry standard should be greater than 250 lbs or 50 N/MM2  Facial Dimensio ASTM c499-09 UNI EN ISO 10545.02                                                                                                                                                                                                                                                                                                                                                                                                                                               | straightne                  |                                                                                                                                                                                                                                                                                                                                                                                                                                                                                                                                                                                                                                                                                                                                                                                                                                                                                                                                                                                                                                                                                                                                                                                                                                                                                                                                                                                                                                                                                                                                                                                                                                                                                                                                                                                                                              | Chemi<br>Resista<br>ASTM C6:<br>UNI EN IS<br>10545.13 | cal<br>ance<br><sup>50</sup>                                                                               | acid bases hemicals         | or:<br>result                                                                                                                     |
| Leed<br>Information                                             | Sustainable Sites Site selection SS CREDIT 1 Heat Island Effect-non roof Material with a solar reflectant index of at least 29. Energy & Atmosphere EA CREDIT 4 Green Power: Products that optimize energy                                                                                                                                                                                                                                                                                                                                                   | 1 Point  1 Point            | Materials & Resources  M&R CREDIT 2 Construction Waste Management: Recycling salvaged construction waste in to new reusable materials.  M&R CREDIT 4.1-4.2 Recycled Content: The sum of                                                                                                                                                                                                                                                                                                                                                                                                                                                                                                                                                                                                                                                                                                                                                                                                                                                                                                                                                                                                                                                                                                                                                                                                                                                                                                                                                                                                                                                                                                                                                                                                                                      | 1 Point 50%  10%                                      | 2 Points 70%  20%                                                                                          | ype:<br>Porcelain Stoneware | The marketing name for this product is property of Cancos Tile & Stone. This same product may be marketed under different names.* |
| REQUIREMENTS<br>FOR COMMERCIAL<br>INTERIORS/NEW<br>CONSTRUCTION | performance for floors and walls using thermal conductivity. BTU-FT  Indoor Environmental Quality Low-Emitting Materials-Flooring Systems  IEQ CREDIT 3.1-7  Green Cleaning: Reducing occupants exposure to hazardous cleaning chemicals.                                                                                                                                                                                                                                                                                                                    | 1 Point                     | post consumer plus 1/2 of the pre consumer reps at least 10-20% of total value of materials.  M&R CREDIT 5 Regional Materials: Materials manufactured within 500 miles of the project site.                                                                                                                                                                                                                                                                                                                                                                                                                                                                                                                                                                                                                                                                                                                                                                                                                                                                                                                                                                                                                                                                                                                                                                                                                                                                                                                                                                                                                                                                                                                                                                                                                                  | 10% 🗌                                                 | 20% 🗌                                                                                                      | Туре:                       | ne for this product is prop                                                                                                       |
|                                                                 | IEQ CREDIT 4.1 Low Emitting Adhesives: Products less than 65 G/L VOC IEQ CREDIT 4.3 Low Emitting Materials: Flooring systems.                                                                                                                                                                                                                                                                                                                                                                                                                                |                             | Innovation in Design ID CREDIT 1 Innovation in Design Measurable exemplary environmen                                                                                                                                                                                                                                                                                                                                                                                                                                                                                                                                                                                                                                                                                                                                                                                                                                                                                                                                                                                                                                                                                                                                                                                                                                                                                                                                                                                                                                                                                                                                                                                                                                                                                                                                        | ntal performance.                                     | 1-5 Points                                                                                                 | Product Line:               | *The marketing nan<br>This same product r                                                                                         |